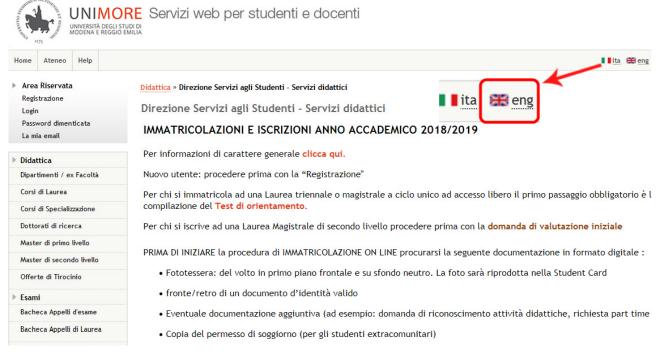

# 1. Registration

Write the following address in your web browser: <u>www.esse3.unimore.it</u>. The homepage of the site will appear as showed in Fig. 1:

#### Fig. 1 – ESSE3 homepage

## Select the english language and click the "Registration" link (Fig. 2).

| UNIVERSITÀ DEGLI ST<br>UNIVERSITÀ DEGLI ST<br>UNIVERSITÀ DEGLI ST                                                                                                                     | RE Servizi web per studenti e docenti                                                                                                                                                                                                                                                                                                                                                                                                                                                                                                                                                                                                                                                                                                                                                           |
|---------------------------------------------------------------------------------------------------------------------------------------------------------------------------------------|-------------------------------------------------------------------------------------------------------------------------------------------------------------------------------------------------------------------------------------------------------------------------------------------------------------------------------------------------------------------------------------------------------------------------------------------------------------------------------------------------------------------------------------------------------------------------------------------------------------------------------------------------------------------------------------------------------------------------------------------------------------------------------------------------|
| Home Ateneo Help                                                                                                                                                                      | I ita 😂 eng                                                                                                                                                                                                                                                                                                                                                                                                                                                                                                                                                                                                                                                                                                                                                                                     |
| <ul> <li>Reserved Area</li> <li>Registration</li> <li>Login</li> <li>Forgotten password</li> <li>my e-mail</li> </ul>                                                                 | Didactics » Didactic Structure Area<br>Didactic Structure Area<br>CALL FOR ADMISSION TO THE MASTER DEGREE COURSES PROVIDED IN ENGLISH - ACADEMIC YEAR 2018-2019                                                                                                                                                                                                                                                                                                                                                                                                                                                                                                                                                                                                                                 |
| Didactics     Departments / former Faculties     Courses of study     Specialization courses     Doctoral courses     Master     Classes of laurea degrees     Places     Internships | Unimore offers five Master's degree programmes provided entirely in English.<br>The enrolment procedure differs according to the study programme chosen and is specified in the call for applications<br>Students willing to enrol in:<br>• International Management (Class: LM-77)<br>• Advanced Automotive Engineering (Class: LM-33).<br>Shall submit an online application from the website vww.esse3.unimore.it and:<br>1. Choose "Registration" on the left section. Fill in your personal data and after that your personal username and password will be created.                                                                                                                                                                                                                       |
| Exams     Notice board exams roll calls     Notice board exams results     International mobility     Registration from Access Code                                                   | <ol> <li>Choose "Registration" on the left "Admission "</li> <li>Log in and select on the left "Admission "</li> <li>Include your qualifications and attach all the documents outlined in the public announcement: link</li> <li>Students willing to enrol in: Languages for Communication in international enterprises and organizations, Physics, Electronic Engineering shall submit an online "application for evaluation" from the website vww.esse3.unimore.it</li> <li>For information on the enrolment procedures to Bachelor's degree (Laurea), Single Cycle Master's degree (Laurea magistrale a ciclo unico), Master's degree (Laurea Magistrale) and Post Graduate studies, please write to international welcome desk or Informastudenti (Informastudenti @unimore.it).</li> </ol> |